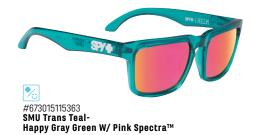

Ken Block's swagger and adventurous driving style helped shape the Helm. Available with the SPY Happy Lens™ and Trident™ polarization, the Helm's square frame is built from virtually indestructible Grilamid® and features integrated hinges, 6-base polycarbonate ARC® lenses and 100% UV protection.

**FRAME MEASURES: 57-18-140** 

\$60.00 wholesale/\$119.95 MSRP

\$70.00 wholesale/\$139.95 MSRP

\$70.00 wholesale/\$139.95 MSRP

\$75.00 wholesale/\$149.95 MSRP

#673015698148 Rolling Hills-Bronze w/ Green Spectra™