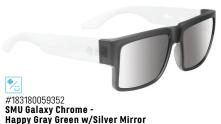

## **CYRUS**

No need to mull it over. Brick-solid on the sides so you can rock hard in the front. Available with the SPY Happy Lens™ and Trident™ polarization, the Cyrus is constructed from high-quality propionate and features sturdy 5-barrel hinges, 6-base polycarbonate ARC® lenses and 100% UV protection.

FRAME MEASURES: 58-17-145

Happy Gray Green w/Silver Mirror \$60.00 wholesale/\$119.95 MSRP

\$60.00 wholesale/\$119.95 MSRP

\$60.00 wholesale/\$119.95 MSRP