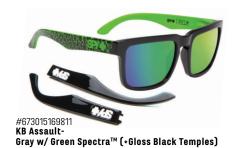

Ken Block's swagger and adventurous driving style helped shape the Helm. Available with the SPY Happy Lens™ and Trident™ polarization, the Helm's square frame is built from virtually indestructible Grilamid® and features integrated hinges, 6-base polycarbonate ARC® lenses and 100% UV protection.

**FRAME MEASURES: 57-18-140** 

\$60.00 wholesale/\$119.95 MSRP

\$70.00 wholesale/\$139.95 MSRP

\$70.00 wholesale/\$139.95 MSRP

\$75.00 wholesale/\$149.95 MSRP

#673015698148 Rolling Hills-Bronze w/ Green Spectra™