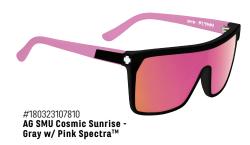

### **FLYNN**

Future shock the funk out of your face with these oversized shields. Available with the SPY Happy Lens™, the Flynn's fashion-forward frame is built from virtually indestructible Grilamid® and features pin hinges, a 4-base polycarbonate ARC® mono-lens and 100% UV protection.

**FRAME MEASURES: 134-00-140** 

\$75.00 wholesale/\$149.95 MSRP

\$75.00 wholesale/\$149.95 MSRP

\$75.00 wholesale/\$149.95 MSRP

Bronze w/Green Spectra™ \$75.00 wholesale/\$149.95 MSRP

#670323471225 SMU Trans Orange-

Happy Bronze w/ Green Spectra™

\$75.00 wholesale/\$149.95 MSRP

#670323115363 Happy Gray Green w/ Pink Spectra™

\$75.00 wholesale/\$149.95 MSRP