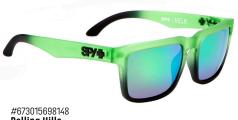

Ken Block's swagger and adventurous driving style helped shape the Helm. Available with the SPY Happy Lens™ and Trident™ polarization, the Helm's square frame is built from virtually indestructible Grilamid® and features integrated hinges, 6-base polycarbonate ARC® lenses and 100% UV protection.

**FRAME MEASURES: 57-18-140** 

\$60.00 wholesale/\$119.95 MSRP

\$70.00 wholesale/\$139.95 MSRP

\$70.00 wholesale/\$139.95 MSRP

\$75.00 wholesale/\$149.95 MSRP

#673015698148 Rolling Hills-Bronze w/ Green Spectra™