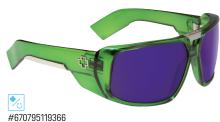

#### **TOURING**

Large and in charge, the Touring has gone beyond Thunderdome and back. Available with the SPY Happy Lens™ and Trident™ polarization, the biggest wrap frame we make is constructed from high-quality propionate and features sturdy 5-barrel hinges, 8x4-base Toric polycarbonate ARC® lenses and 100% UV protection.

FRAME MEASURES: 64-14-122

AG SMU Cherry Bomb -Gray w/ Red Spectratm

\$70.00 wholesale/\$139.95 MSRP

SMU Galaxy Chrome-Happy Gray Green w/Silver Mirror

\$70.00 wholesale/\$139.95 MSRP

#180795131811 SMU Limelight -Gray w/ Green Spectra™