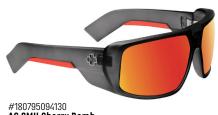

#### **TOURING**

Large and in charge, the Touring has gone beyond Thunderdome and back. Available with the SPY Happy Lens™ and Trident™ polarization, the biggest wrap frame we make is constructed from high-quality propionate and features sturdy 5-barrel hinges, 8x4-base Toric polycarbonate ARC® lenses and 100% UV protection.

FRAME MEASURES: 64-14-122

AG SMU Cherry Bomb -Gray w/ Red Spectratm

\$70.00 wholesale/\$139.95 MSRP

SMU Galaxy Chrome-Happy Gray Green w/Silver Mirror

\$70.00 wholesale/\$139.95 MSRP

#180795131811 SMU Limelight -Gray w/ Green Spectra™