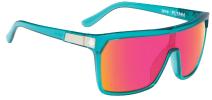

#### **TOURING**

Large and in charge, the Touring has gone beyond Thunderdome and back. Available with the SPY Happy Lens™ and Trident™ polarization, the biggest wrap frame we make is constructed from high-quality propionate and features sturdy 5-barrel hinges, 8x4-base Toric polycarbonate ARC® lenses and 100% UV protection.