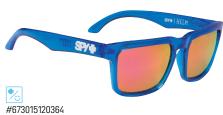

#### **TOURING**

Large and in charge, the Touring has gone beyond Thunderdome and back. Available with the SPY Happy Lens™ and Trident™ polarization, the biggest wrap frame we make is constructed from high-quality propionate and features sturdy 5-barrel hinges, 8x4-base Toric polycarbonate ARC® lenses and 100% UV protection.

FRAME MEASURES: 64-14-122

AG SMU Cherry Bomb -Gray w/ Red Spectratm

\$70.00 wholesale/\$139.95 MSRP

SMU Galaxy Chrome-Happy Gray Green w/Silver Mirror

\$70.00 wholesale/\$139.95 MSRP

#180795131811 SMU Limelight -Gray w/ Green Spectra™