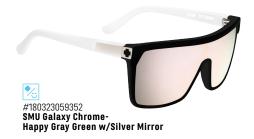

#### **TOURING**

Large and in charge, the Touring has gone beyond Thunderdome and back. Available with the SPY Happy Lens™ and Trident™ polarization, the biggest wrap frame we make is constructed from high-quality propionate and features sturdy 5-barrel hinges, 8x4-base Toric polycarbonate ARC® lenses and 100% UV protection.

FRAME MEASURES: 64-14-122

AG SMU Cherry Bomb -Gray w/ Red Spectratm

\$70.00 wholesale/\$139.95 MSRP

SMU Galaxy Chrome-Happy Gray Green w/Silver Mirror

\$70.00 wholesale/\$139.95 MSRP

#180795131811 SMU Limelight -Gray w/ Green Spectra™