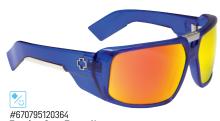

#### **TOURING**

Large and in charge, the Touring has gone beyond Thunderdome and back. Available with the SPY Happy Lens™ and Trident™ polarization, the biggest wrap frame we make is constructed from high-quality propionate and features sturdy 5-barrel hinges, 8x4-base Toric polycarbonate ARC® lenses and 100% UV protection.

\$70.00 wholesale/\$139.95 MSRP

SMU Trans Green-Happy Bronze w/ Purple Spectra

\$70.00 wholesale/\$139.95 MSRP

#670795120364 Touring Smu Trans Navy -Happy Gray Green W/ Orange Spectra™

\$70.00 wholesale/\$139.95 MSRP