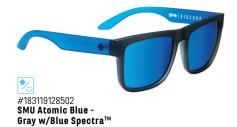

### **FLYNN**

Future shock the funk out of your face with these oversized shields. Available with the SPY Happy Lens™, the Flynn's fashion-forward frame is built from virtually indestructible Grilamid® and features pin hinges, a 4-base polycarbonate ARC® mono-lens and 100% UV protection.

**FRAME MEASURES: 134-00-140** 

\$75.00 wholesale/\$149.95 MSRP

\$75.00 wholesale/\$149.95 MSRP

\$75.00 wholesale/\$149.95 MSRP

Bronze w/Green Spectra™ \$75.00 wholesale/\$149.95 MSRP

#670323471225 SMU Trans Orange-

Happy Bronze w/ Green Spectra™

\$75.00 wholesale/\$149.95 MSRP

#670323115363 Happy Gray Green w/ Pink Spectra™

\$75.00 wholesale/\$149.95 MSRP