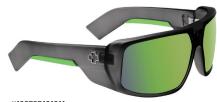

Ken Block's swagger and adventurous driving style helped shape the Helm. Available with the SPY Happy Lens™ and Trident™ polarization, the Helm's square frame is built from virtually indestructible Grilamid® and features integrated hinges, 6-base polycarbonate ARC® lenses and 100% UV protection.

**FRAME MEASURES: 57-18-140** 

\$60.00 wholesale/\$119.95 MSRP

\$70.00 wholesale/\$139.95 MSRP

\$70.00 wholesale/\$139.95 MSRP

\$75.00 wholesale/\$149.95 MSRP

#673015698148 Rolling Hills-Bronze w/ Green Spectra™