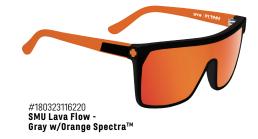

### **FLYNN**

Future shock the funk out of your face with these oversized shields. Available with the SPY Happy Lens™, the Flynn's fashion-forward frame is built from virtually indestructible Grilamid® and features pin hinges, a 4-base polycarbonate ARC® mono-lens and 100% UV protection.

**FRAME MEASURES: 134-00-140** 

\$75.00 wholesale/\$149.95 MSRP

\$75.00 wholesale/\$149.95 MSRP

\$75.00 wholesale/\$149.95 MSRP

Bronze w/Green Spectra™ \$75.00 wholesale/\$149.95 MSRP

#670323471225 SMU Trans Orange-

Happy Bronze w/ Green Spectra™

\$75.00 wholesale/\$149.95 MSRP

#670323115363 Happy Gray Green w/ Pink Spectra™

\$75.00 wholesale/\$149.95 MSRP