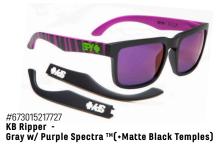

Ken Block's swagger and adventurous driving style helped shape the Helm. Available with the SPY Happy Lens™ and Trident™ polarization, the Helm's square frame is built from virtually indestructible Grilamid® and features integrated hinges, 6-base polycarbonate ARC® lenses and 100% UV protection.

**FRAME MEASURES: 57-18-140** 

\$60.00 wholesale/\$119.95 MSRP

\$70.00 wholesale/\$139.95 MSRP

\$70.00 wholesale/\$139.95 MSRP

\$75.00 wholesale/\$149.95 MSRP

#673015698148 Rolling Hills-Bronze w/ Green Spectra™