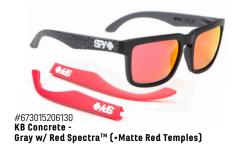

Ken Block's swagger and adventurous driving style helped shape the Helm. Available with the SPY Happy Lens™ and Trident™ polarization, the Helm's square frame is built from virtually indestructible Grilamid® and features integrated hinges, 6-base polycarbonate ARC® lenses and 100% UV protection.

**FRAME MEASURES: 57-18-140** 

\$60.00 wholesale/\$119.95 MSRP

\$70.00 wholesale/\$139.95 MSRP

\$70.00 wholesale/\$139.95 MSRP

\$75.00 wholesale/\$149.95 MSRP

#673015698148 Rolling Hills-Bronze w/ Green Spectra™