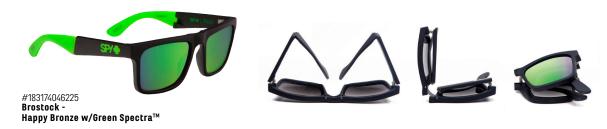

**FRAME MEASURES: 134-00-140** 

\$75.00 wholesale/\$149.95 MSRP

\$75.00 wholesale/\$149.95 MSRP

\$75.00 wholesale/\$149.95 MSRP

Bronze w/Green Spectra™ \$75.00 wholesale/\$149.95 MSRP

#670323471225 SMU Trans Orange-

Happy Bronze w/ Green Spectra™

\$75.00 wholesale/\$149.95 MSRP

#670323115363 Happy Gray Green w/ Pink Spectra™

\$75.00 wholesale/\$149.95 MSRP