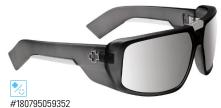

#### **TOURING**

Large and in charge, the Touring has gone beyond Thunderdome and back. Available with the SPY Happy Lens™ and Trident™ polarization, the biggest wrap frame we make is constructed from high-quality propionate and features sturdy 5-barrel hinges, 8x4-base Toric polycarbonate ARC® lenses and 100% UV protection.

FRAME MEASURES: 64-14-122

AG SMU Cherry Bomb -Gray w/ Red Spectratm

\$70.00 wholesale/\$139.95 MSRP

SMU Galaxy Chrome-Happy Gray Green w/Silver Mirror

\$70.00 wholesale/\$139.95 MSRP

#180795131811 SMU Limelight -Gray w/ Green Spectra™

\$70.00 wholesale/\$139.95 MSRP

SMU Trans Green-Happy Bronze w/ Purple Spectra

\$70.00 wholesale/\$139.95 MSRP

#670795120364 Touring Smu Trans Navy -Happy Gray Green W/ Orange Spectra™

\$70.00 wholesale/\$139.95 MSRP