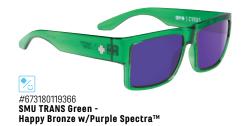

## **CYRUS**

No need to mull it over. Brick-solid on the sides so you can rock hard in the front. Available with the SPY Happy Lens™ and Trident™ polarization, the Cyrus is constructed from high-quality propionate and features sturdy 5-barrel hinges, 6-base polycarbonate ARC® lenses and 100% UV protection.

FRAME MEASURES: 58-17-145

Happy Gray Green w/Silver Mirror \$60.00 wholesale/\$119.95 MSRP

\$60.00 wholesale/\$119.95 MSRP

\$60.00 wholesale/\$119.95 MSRP