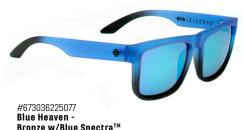

FRAME MEASURES: 57-17-145

Bronze w/Blue Spectra™

\$65.00 wholesale/\$129.95 MSRP

Matte Black SPY • KAB-Gray w/ Pink Spectra™

\$65.00 wholesale/\$129.95 MSRP

\$65.00 wholesale/\$129.95 MSRP