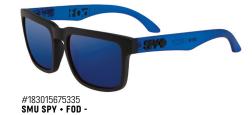

## **FOLD**

John John Florence's signature Fold is built from virtually indestructible Grilamid® and features a bridge hinge, 5-barrel hinges at the frame and temple, and mid-temple pin hinges for quick folding and stowing in its custom pouch or any pocket. Available with the SPY Happy Lens™ and Trident™ polarization, the Fold offers 6-base polycarbonate ARC® lenses, 100% UV protection and custom metal detailing.

FRAME MEASURES: 54-20-137

\$70.00 wholesale/\$139.95 MSRP