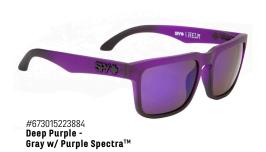

Ken Block's swagger and adventurous driving style helped shape the Helm. Available with the SPY Happy Lens™ and Trident™ polarization, the Helm's square frame is built from virtually indestructible Grilamid® and features integrated hinges, 6-base polycarbonate ARC® lenses and 100% UV protection.

**FRAME MEASURES: 57-18-140** 

\$60.00 wholesale/\$119.95 MSRP

\$70.00 wholesale/\$139.95 MSRP

\$70.00 wholesale/\$139.95 MSRP

\$75.00 wholesale/\$149.95 MSRP

#673015698148 Rolling Hills-Bronze w/ Green Spectra™