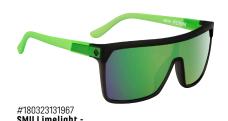

#### **TOURING**

Large and in charge, the Touring has gone beyond Thunderdome and back. Available with the SPY Happy Lens™ and Trident™ polarization, the biggest wrap frame we make is constructed from high-quality propionate and features sturdy 5-barrel hinges, 8x4-base Toric polycarbonate ARC® lenses and 100% UV protection.

FRAME MEASURES: 64-14-122

AG SMU Cherry Bomb -Gray w/ Red Spectratm

\$70.00 wholesale/\$139.95 MSRP

SMU Galaxy Chrome-Happy Gray Green w/Silver Mirror

\$70.00 wholesale/\$139.95 MSRP

#180795131811 SMU Limelight -Gray w/ Green Spectra™