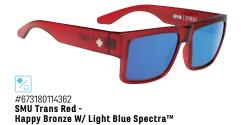

## **CYRUS**

No need to mull it over. Brick-solid on the sides so you can rock hard in the front. Available with the SPY Happy Lens™ and Trident™ polarization, the Cyrus is constructed from high-quality propionate and features sturdy 5-barrel hinges, 6-base polycarbonate ARC® lenses and 100% UV protection.

FRAME MEASURES: 58-17-145

Happy Gray Green w/Silver Mirror \$60.00 wholesale/\$119.95 MSRP

\$60.00 wholesale/\$119.95 MSRP

\$60.00 wholesale/\$119.95 MSRP